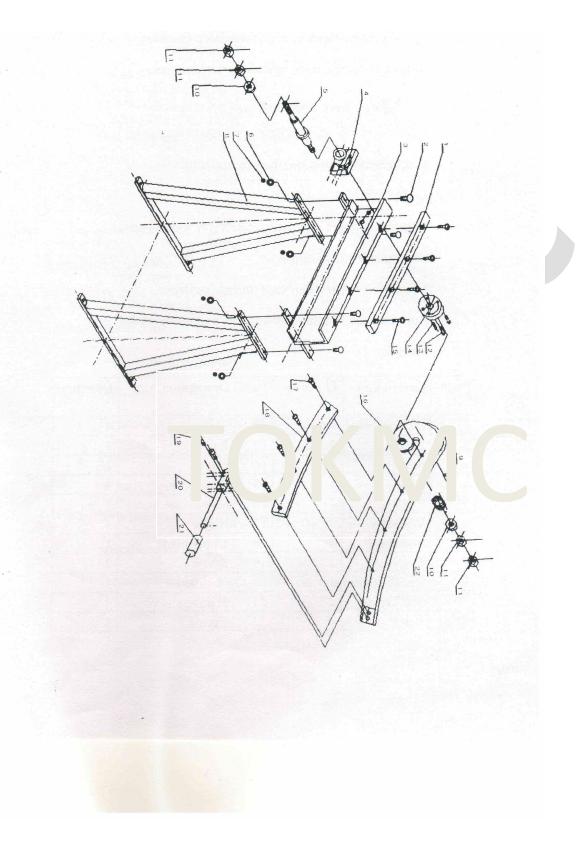

## 5.Parts list

| Part# | Description | Quantity | Part # | Description           | Quantity |
|-------|-------------|----------|--------|-----------------------|----------|
| 1     | Lower blade | 1        | 12     | Screw                 | 4        |
| 2     | Bolt        | 4        | 13     | Pin                   | 2        |
| 3     | Stand       | DIRIVI   | 14     | Cover                 | 1        |
| 4     | Base        | 1        | 15     | Screw                 | 4        |
| 5     | Shaft       | 1        | 16     | board for upper blade | 1        |
| 6     | Washer      | 4        | 17     | Screw                 | 4        |
| 7     | Nut         | 4        | 18     | Upper blade           | 1        |
| 8     | Leg         | 2        | 19     | Screw                 | 2        |
| 9     | Pin         | 1        | 20     | Handle                | 1        |
| 10    | Washer      | 2        | 21     | Handle sleeve         | 1        |
| 11    | Nut         | 4        | 22     | Spring                | 1        |