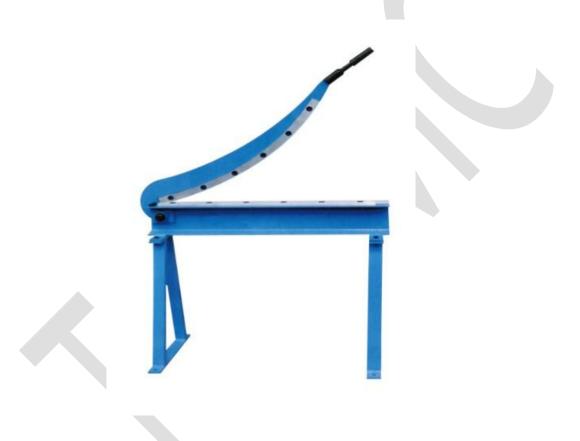

## GUILLOTINE SHEAR OOPERATION MANUAL TOKMC Brand

Please read this manual carefully before install and operation Usage

This is suitable for metal plate and plastic plate Main technical specification

| Model              | HS-500   | HS-800 HS-1000 |           |
|--------------------|----------|----------------|-----------|
| Bed width mm       | 500      | 800            | 1000      |
| Shearing thickness | 1.5      | 1.5            | 1.5       |
| N.W/G.W kgs        | 35/62    | 45/67          | 70/80     |
| Package size cm    | 84x30x74 | 112x30x74      | 138x30x80 |

Installation and caution

Installation

3.1.1 Please check whether the part of this machine are fully equipped and not damaged according to the parts list or parts figure

3.1.2 This machine should be mounted on hard ground or specific stand

Please leave plenty room around the machine for your easy operating, in order to avoid injury

3.1.4 Please remove the anti-rust grease on processing surface and some parts included with kerosene

3.2 Caution

3.2.1 Please read this manual before operation and make yourself understand its structure and principle completely

3.2.2 Please don't operate the material width and thickness than table list max range

3.2.4 Please don t touch the blade during operation